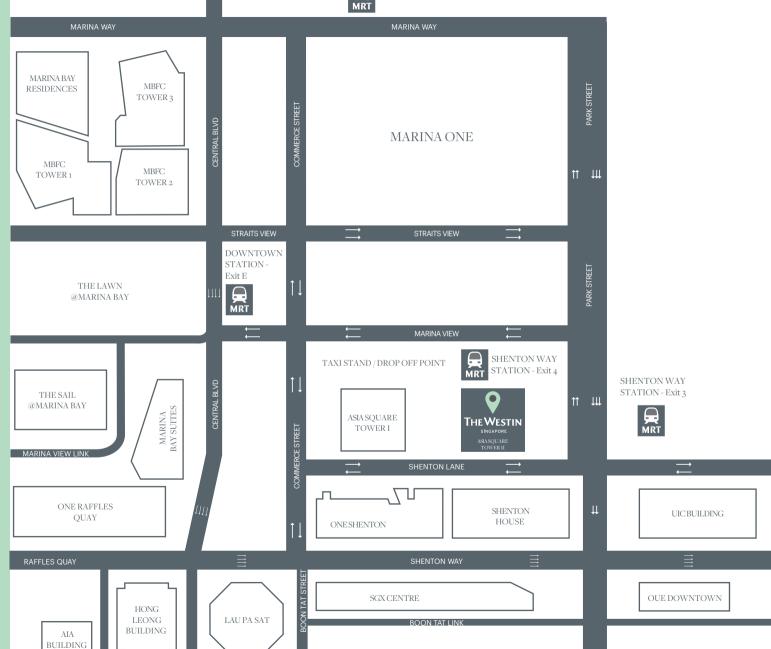

# Getting Here

### By Car

- Access Asia Square Tower 2 car park via Shenton Lane.
- On-site parking is available on Asia Square Tower 2 Level 3, 4, and 5, with direct access to the Hotel via the Hotel lift on Level 5.

## **By Taxi / Public Transport**

• From drop off point, head towards the hotel main entrance located next to PURE Yoga.

#### Nearest MRT stations:

- Marina Bay Station (NS27) Exit B
- Downtown Station (DT17) Exit E
- Shenton Way MRT Station (TE19) Exit 3 / Exit 4

12 Marina View,
Asia Square Tower 2
Singapore 018961
T 65.6922.6888
westin.singapore@westin.com
thewestinsingapore.com